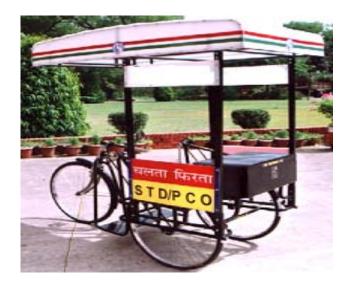

## MULTI UTILITY TRICYCLE TD 2 C 79

## **Special Features :**

- Use of special quality cold drawn and bright-annealed tubes conforming to IS:2039 mades the main frame sturdy to withstand stresses caused by tough terrain. Neatly welded joints and further to the strength of main frame.
- Cushioned seat and backrest provide desired comfort to the user. Seat can accommodate two persons in case of need.
- Driven by standard chain and sprocket mechanism. The selection of gear ratio ensures max. Mechanical advantage using minimum effort. Can be driven by right or left hand. Provision of chain adjustment on either side.
- The steering rod serves dual function of directional control as well as broking. Handgrip on the steering rod is specially made of non-marking type rubber and designed for longer life.
- The raw materials and bought-outs used in manufacture of Tricycle are of tested quality conforming to relevant specifications laid down by BIS.
- Self-drying points of repute, impart excellent overall finish.
- The unit is provided with suitable metal plate side guards fitted on the Al. Alloy Extruded vertical tubular support pipes.
- The unit has a suitable polyester fabric (tetron or equiv.) canopy for safety from excessive sun light / rain & other weather hazards and is also fitted with a suitable box fitted on the rear portion of the tricycle for safe keeping of the PCO unit / instruments / other items.